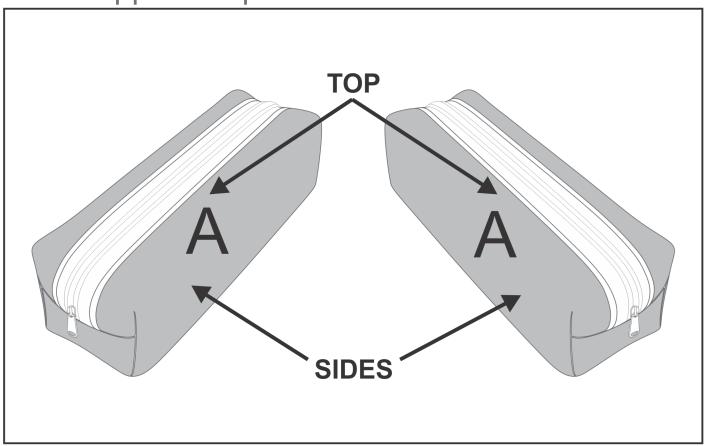

#### **Position A**

Custom Sublimation A (CPSUB-A)
Full Colour

Size: 290mm wide x 260mm high